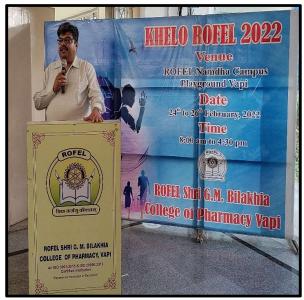

### **KHELO ROFEL 2022**

KHELO ROFEL 2022 was held in Namdha Campus in Vapi on the 24th, 25th, and 26th of February, 2022. That day, all of the students and professors were bursting with energy, and their enthusiasm could be seen in their eyes. At 9:00 a.m., the programme began with prayer and the lighting of the lamp, which signalled the commencement of our sports programme. The students' sports committee organised a variety of indoor and outdoor games under the direction of sport's Incharge Ms. Vishva Parmar. The students and their guardians showed a lot of curiosity. They all came in great numbers to participate in the various indoor and outdoor events.

### **INAUGURATION OF THE EVENT**

APPROVED BY PHARMACY COUNCIL OF INDIA (PCI) AND AFFILIATED TO GUJARAT TECHNOLOGICAL UNIVERSITY, AHMEDABAD Managed by Rotary Foundation for Education and Learning (ROFEL) Trust