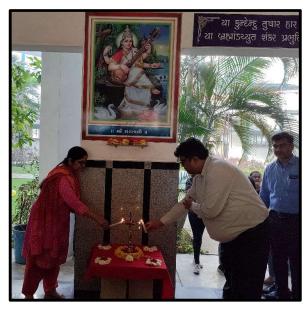

### **KHELO ROFEL 2022**

KHELO ROFEL 2022 was held in Namdha Campus in Vapi on the 24th, 25th, and 26th of February, 2022. That day, all of the students and professors were bursting with energy, and their enthusiasm could be seen in their eyes. At 9:00 a.m., the programme began with prayer and the lighting of the lamp, which signalled the commencement of our sports programme. The students' sports committee organised a variety of indoor and outdoor games under the direction of sport's Incharge Ms. Vishva Parmar. The students and their guardians showed a lot of curiosity. They all came in great numbers to participate in the various indoor and outdoor events.

### **INAUGURATION OF THE EVENT**

APPROVED BY PHARMACY COUNCIL OF INDIA (PCI) AND AFFILIATED TO GUJARAT TECHNOLOGICAL UNIVERSITY, AHMEDABAD Managed by Rotary Foundation for Education and Learning (ROFEL) Trust