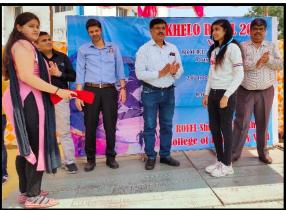

Considering the concept of "SPORTS FOR ALL" throughout the entire session we organized Interclass tournaments for students as well as some sports activities for staff (teaching and non-teaching).

An award ceremony was held on February 26th,2022. Mr. Hiten Yadav, Prof. Bijoy Panda, and Dr. Rabindra Kamble spoke at the event, encouraging students to participate in sports and emphasizing the importance of games and sports in a student's life. The guests praised the students' sportsmanship in a variety of games. The prize winners were then revealed by the Student Sports Coordinator. The chief guest awarded prizes to the winners. They were overjoyed to receive the medals and trophies, and the sports programme ended at 4 p.m.

#### **AN AWARD CEREMONY**