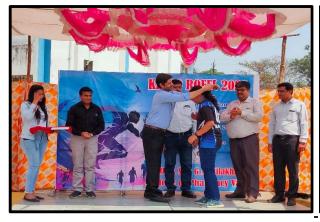

### **INAUGURATION OF THE EVENT**

APPROVED BY PHARMACY COUNCIL OF INDIA (PCI) AND AFFILIATED TO GUJARAT TECHNOLOGICAL UNIVERSITY, AHMEDABAD Managed by Rotary Foundation for Education and Learning (ROFEL) Trust