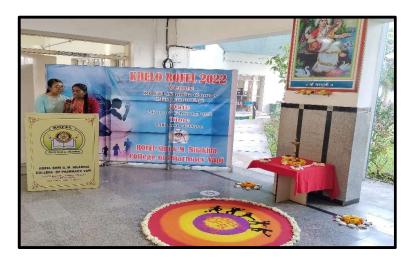

### **KHELO ROFEL 2022**

KHELO ROFEL 2022 was held in Namdha Campus in Vapi on the 24th, 25th, and 26th of February, 2022. That day, all of the students and professors were bursting with energy, and their enthusiasm could be seen in their eyes. At 9:00 a.m., the programme began with prayer and the lighting of the lamp, which signalled the commencement of our sports programme. The students' sports committee organised a variety of indoor and outdoor games under the direction of sport's Incharge Ms. Vishva Parmar. The students and their guardians showed a lot of curiosity. They all came in great numbers to participate in the various indoor and outdoor events.

### **INAUGURATION OF THE EVENT**

APPROVED BY PHARMACY COUNCIL OF INDIA (PCI) AND AFFILIATED TO GUJARAT TECHNOLOGICAL UNIVERSITY, AHMEDABAD Managed by Rotary Foundation for Education and Learning (ROFEL) Trust